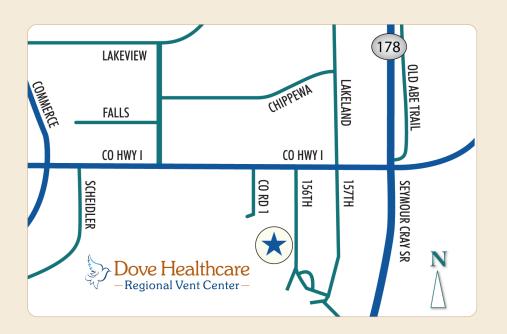

## CONTACT US

Learn more about the best option for ventilator care.

Contact us to learn more or schedule a tour:

Admissions Coordinator 715-723-9341 Office: 715-726-3850 Fax: 715-726-3855 info@dovehealthcare.com

Call 715-723-9341 for a tour! 2815 Cty Hwy I • Chippewa Falls, WI

### **CONTACT US**

Dove Healthcare -Regional Vent Center

2815 County Hwy I Chippewa Falls, WI 54729

Admissions Coordinator 715-723-9341 Office: 715-726-3850 Fax: 715-726-3855 info@dovehealthcare.com www.dovehealthcare.com

Call 715-723-9341 for a tour! 2815 Cty Hwy I • Chippewa Falls, WI

More info on back