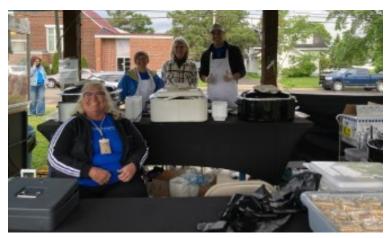

We'd like to give a big THANK YOU to everyone who stopped by to our Lefse Supper at the Garber Bandshell! We appreciate all of you and hope you enjoyed the food. See you again on July 14!

# Come to the Lefse Supper at Garber Bandshell Summer Fest

### Mondays, June 9, July 14, August 11 Serving at 5PM · Music at 5:15PM

Norwegian meatballs, fresh lefse, dessert & milk for \$8

Questions? Call Thea. 715-597-8907

715-597-2493 • 51019 Ridge View Rd • Osseo, WI 54758