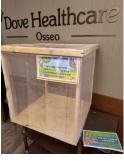

#### **CHECK THIS OUT!**

Did you know that butterflies are the second most important pollinators just behind bees? One of the most prolific butterfly species in Wisconsin is the Monarch, and they need milkweed to survive. It's the only plant that monarchs lay their eggs on, and

it's the only food that monarch caterpillars eat. This is the reason that the Wisconsin DNR has named milkweed the 2025 Plant Species of the Year. Soon, you will be able to witness the life-cycle of the Monarch butterfly from our hatching box that Recreation Director in Training Rob Harrington constructed in June, and hopefully, we'll have the pleasure of releasing these beautiful creatures back out into the wild! July 2025 Newsletter · Dove Healthcare - Osseo and Osseo Assisted Living