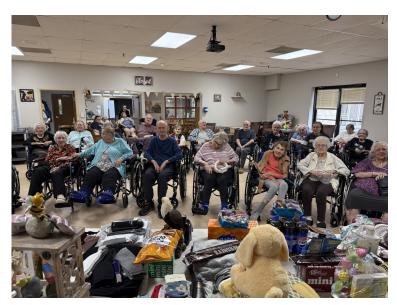

Our residents eagerly participated in an activity in March that awarded Dove Dollars in preparation for our first Activity Auction. A large group of residents then gathered on Wednesday, March 26 to bid on a variety of items with many wonderful bargains to be had. A total of \$84.860 Dove Dollars was spent!