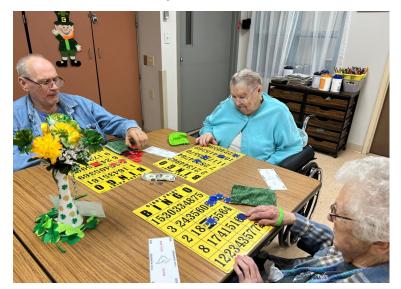

## **Recreation Highlights**

I cannot believe that March is over! On a snowy March 5, we had an Ash Wednesday worship service. Thank you to Spooner volunteer, Mary, and Rice Lake volunteer, Betty, for working together to provide this service. We were excited to have Steve Szydel come in with his guitar and sing country music during Happy Hour. On St. Patrick's Day, we had so much fun with crazy bingo games, shamrock shakes, and green cookies. The sing-along with Shirley was fun too. It took me back 60 years when you would "look sweet upon the seat of a bicycle built for two".

# Memories from the Month

Our St. Patrick's Day fun featuring big money bingo followed by yummy shamrock shakes... what fun!

Our St. Patrick's Day celebrations included the creation of these very colorful rainbow pictures which featured a shamrock, a rainbow, and of course, a big pot of gold at the end of the rainbow!