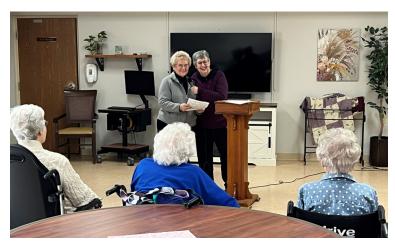

Dove Healthcare - Spooner **volunteer**, **Mary** (R) and Dove Healthcare - Rice Lake **volunteer**, **Betty** (L) teamed up to provide an Ecumenical Ash Wednesday service . Thank you for your ministry to our residents.