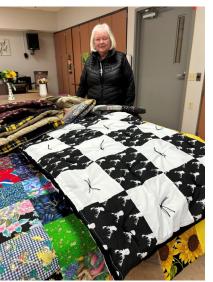

The Heart of the Lakes Homemaker's Club recently donated several quilted lap blankets that the group had made for our residents. Pictured here with the quilts is Ginny, a member of the club. Thank you ladies for remembering our residents!