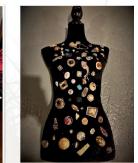

## **Dove Healthcare – Rutledge Home NEST Resident Art Gallery**

**NEST Reminiscence Nook – Fancy** Handmade Costume Jewelry Mannequin, Vintage Hats

**NEST Sensory Room** 

Dove Healthcare – Rutledge Home Fireplace and flameless candles on daily timers, piano bench salvaged and personalized, non-water plants, and interactive instruments for resident engagement