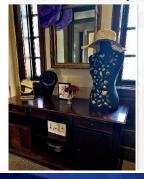

## **Dove Healthcare – Rutledge Home NEST Resident Art Gallery**

**NEST Reminiscence Nook – Fancy** Handmade Costume Jewelry Mannequin, Vintage Hats

**NEST Sensory Room** 

Dove Healthcare – Rutledge Home Fireplace and flameless candles on daily timers, piano bench salvaged and personalized, non-water plants, and interactive instruments for resident engagement