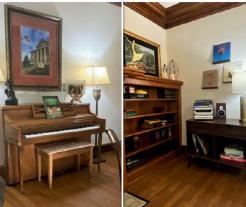

## **Dove Healthcare – Rutledge Home NEST Resident Art Gallery**

**NEST Reminiscence Nook – Fancy** Handmade Costume Jewelry Mannequin, Vintage Hats

**NEST Sensory Room** 

Dove Healthcare – Rutledge Home Fireplace and flameless candles on daily timers, piano bench salvaged and personalized, non-water plants, and interactive instruments for resident engagement