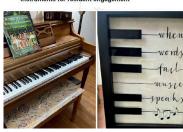

## **Dove Healthcare – Rutledge Home NEST Resident Art Gallery**

**NEST Reminiscence Nook – Fancy** Handmade Costume Jewelry Mannequin, Vintage Hats

**NEST Sensory Room** 

Dove Healthcare – Rutledge Home Fireplace and flameless candles on daily timers, piano bench salvaged and personalized, non-water plants, and interactive instruments for resident engagement