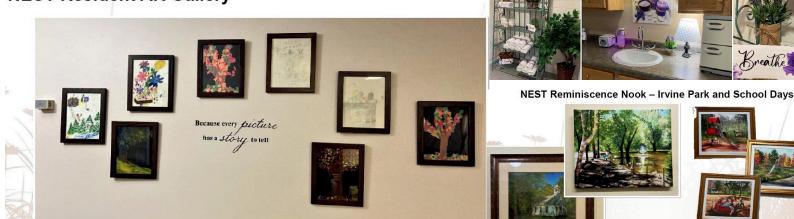

## **Dove Healthcare – Rutledge Home NEST Resident Art Gallery**

**NEST Reminiscence Nook – Fancy** Handmade Costume Jewelry Mannequin, Vintage Hats

**NEST Sensory Room** 

Dove Healthcare – Rutledge Home Fireplace and flameless candles on daily timers, piano bench salvaged and personalized, non-water plants, and interactive instruments for resident engagement