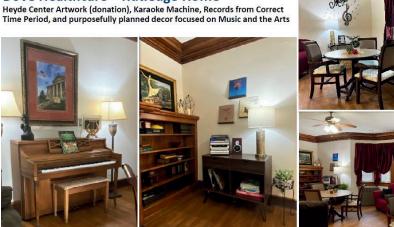

## **Dove Healthcare – Rutledge Home NEST Resident Art Gallery**

**NEST Reminiscence Nook – Fancy** Handmade Costume Jewelry Mannequin, Vintage Hats

**NEST Sensory Room** 

Dove Healthcare – Rutledge Home Fireplace and flameless candles on daily timers, piano bench salvaged and personalized, non-water plants, and interactive instruments for resident engagement