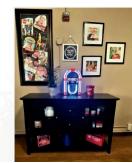

## **Dove Healthcare – Rutledge Home NEST Resident Art Gallery**

**NEST Reminiscence Nook – Fancy** Handmade Costume Jewelry Mannequin, Vintage Hats

**NEST Sensory Room** 

Dove Healthcare – Rutledge Home Fireplace and flameless candles on daily timers, piano bench salvaged and personalized, non-water plants, and interactive instruments for resident engagement