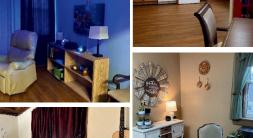

## **Dove Healthcare – Rutledge Home NEST Resident Art Gallery**

**NEST Reminiscence Nook – Fancy** Handmade Costume Jewelry Mannequin, Vintage Hats

**NEST Sensory Room** 

Dove Healthcare – Rutledge Home Fireplace and flameless candles on daily timers, piano bench salvaged and personalized, non-water plants, and interactive instruments for resident engagement