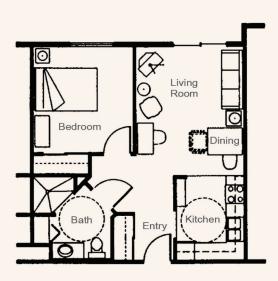

## **Barrier-Free One Bedroom**

579 square feet apartments are on the first floor.

4 units