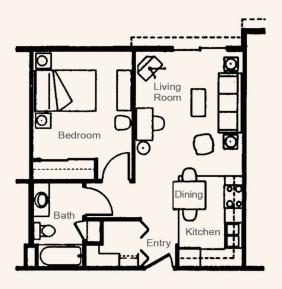

# **Typical One Bedroom**

579 or 592 square feet apartments are on both the first and second floors.

11 units