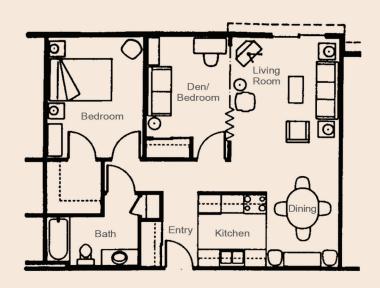

### Typical Two Bedroom

856 square feet apartments are on the first floor. 869 square feet apartments are on the second floor. 19 units