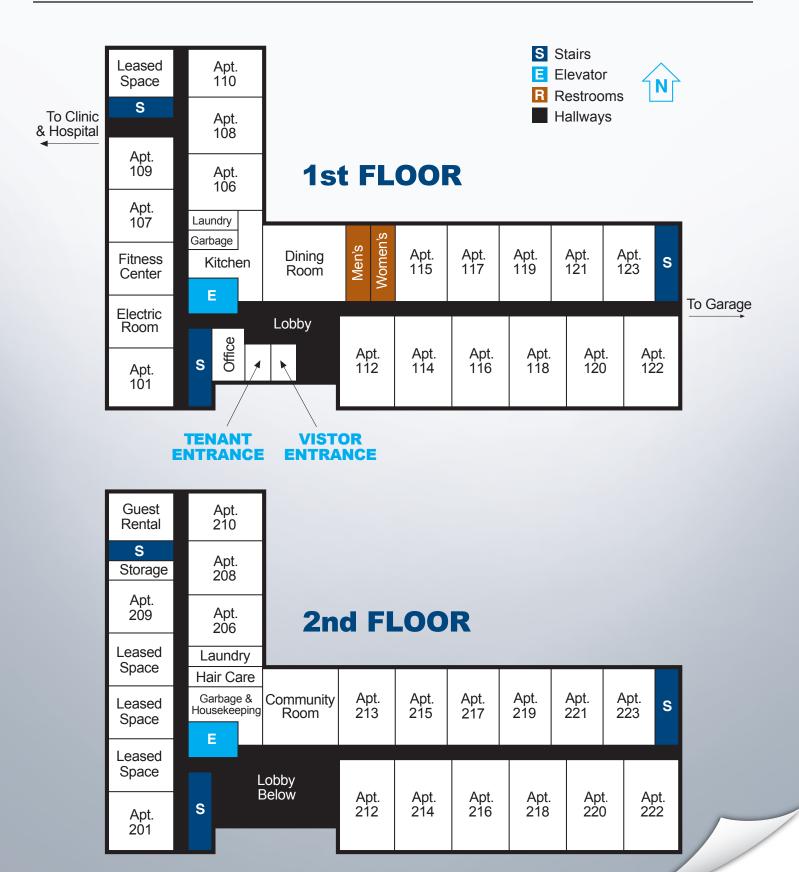

## **Dove Healthcare - Barron Assisted Living**

**715-537-1151** • fax: 715-537-1152 1333 Memorial Drive • Barron, WI 54812 www.dovehealthcare.com

# Assisted Living Apartment Styles