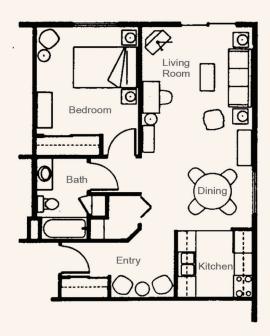

#### **Modified One Bedroom**

671 square feet apartments are on both the first and second floors. 2 units